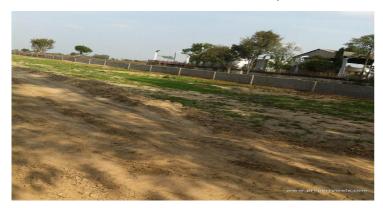

# RTS Shri Krishna Dham - Vrindavan, Mathura



### Residential plot for Sale in Vrindavan

RTS Shri Krishna Dham is residential lot project that is located in NH-2 Vrindavan location.

- Project ID : J305925119
- Builder: RTS Group
- Properties: Apartments / Flats
- Location: RTS Shri Krishna Dham, NH-2, Vrindavan, Mathura (Uttar Pradesh)
- Completion Date: Dec, 2017
- Status: Started

## Description

**RTS Shri Krishna Dham** is upcoming residential Plot Project of RTS Group. It is available in chhatikara Vrindavan on main NH-2. The plots are available in various sizes that are ranging from 100 Sq. Yards to 250 Sq. Yards.

### Amenities

- Road
- R-Zone Area
- Eco Friendly & Green Environment
- Main gate
- Boundary Wall
- Park Space

#### **Location Advantages**

- 5 kms. appx. far from Bankey Bihari Ji Temple on Delhi Agra Highway.