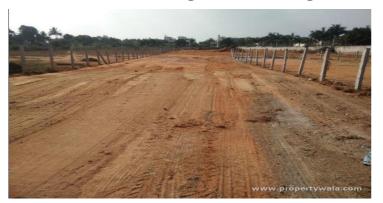

## Description

Sizzle Rosewood is a ready-to-construct residential layout, which is situated in the heart of Budigere Cross, Bangalore Behind Golden Triangle and Closed to Aratt Cityspace Apartment. It offers multidimensional plots and villas in varying sizes. It is adjacent to Huskur village and a very short distance to the National Highway (old Madras Road). The project is equipped with the basic amenities to suit the buyers needs. The project is sprawled over 1.5 acres, offering 36 units on sale. It is a ready to move in project.

#### **Amenities:**

- 30 feet Road (Asphalt/Tar)
- Rain water drains
- 1 Bore Well
- Water connection for every plot
- Sewerage connection for every plot
- Compound wall all around with a main gate
- Electricity with street lights
- Tree plantations on road side and optional fruit tree plantation inside the plot.