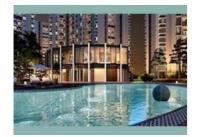

#### Description

Positioned at well connected locality Charholi BK, Pride Wellington is an aesthetically built project of Pune. The project is spread over a wide area of 400 Acre. This project has a total of 1900 units.

A professionally conceptualised Residential property, this state-of-the art project is visually appealing. The residential dwellings are in Under Construction state. The different types of units available are Flat, which have been designed to offer complete satisfaction. The property units are spacious. There are a total of 4 towers in this well-designed site, each with its own number of benefits. The launch date of this grand project is 01 September 2021. This leading project is ready for occupation as of 01 December 2027.

#### **Pictures**

**Project Pictures** 

\* These pictures are of the project and might not represent the property