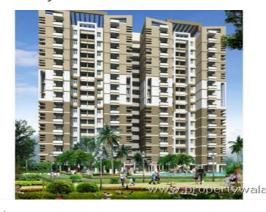

# Description

SRS Residency, Sector 87, Greater Faridabad is a group housing project consisting of residential units in two and three bedroom options, in the plush new sectors of Faridabad. The residential complex is situated next to the proposed SRS University and SRS Commercial Complex. All three campuses put together encompass 45 acres acres.

#### Features:

- A sprawling integrated residency located in heart of Greater faridabad
- Provision of 100% power backup
- Centralized Communication system
- Extra service lift besides two passengers lifts in each tower
- Shopping centre inside the complex
- Close circuit cameras for complex main gate (CCTV)
- Rain Water Harvesting
- Environment-friendly waste disposal
- Provision of 100% power backup
- 84% open area with landscaped greens
- 100% Provision for covered car parking in basement