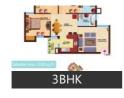

# Description

SRS Residency, Sector 87, Greater Faridabad is a group housing project consisting of residential units in two and three bedroom options, in the plush new sectors of Faridabad. The residential complex is situated next to the proposed SRS University and SRS Commercial Complex. All three campuses put together encompass 45 acres acres.

## **Properties**

| Туре             | Area        | Posession | Price *       |
|------------------|-------------|-----------|---------------|
| Apartment / Flat | 1304 SqFeet | -         | ₹ 50 lakhs    |
| Apartment / Flat | 1850 SqFeet | -         | ₹ 71.99 lakhs |