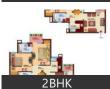

# Description

SRS Residency, Sector 87, Greater Faridabad is a group housing project consisting of residential units in two and three bedroom options, in the plush new sectors of Faridabad. The residential complex is situated next to the proposed SRS University and SRS Commercial Complex. All three campuses put together encompass 45 acres acres.

## **Properties**

| Туре             | Area        | Posession | Price *       |
|------------------|-------------|-----------|---------------|
| Apartment / Flat | 1304 SqFeet | -         | ₹ 50 lakhs    |
| Apartment / Flat | 1850 SqFeet | -         | ₹ 71.99 lakhs |