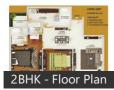

Type - Size - Price

1BHK - 700 Sq. Ft -0.32

2BHK - 1440 Sq. Ft - 0.64

3BHK - 1885 Sq. Ft. - 0.83

3BHK + S - 1990 Sq. Ft. - 0.88 4BHK + S - 3160 Sq. Ft. - 1.40

Penthouse - 2960 - 6310 Sq. Ft.

Floor Plans

**Documents** 