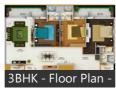

Type - Size - Price

1BHK - 700 Sq. Ft -0.32

2BHK - 1440 Sq. Ft - 0.64

3BHK - 1885 Sq. Ft. - 0.83

3BHK + S - 1990 Sq. Ft. - 0.88 4BHK + S - 3160 Sq. Ft. - 1.40

Penthouse - 2960 - 6310 Sq. Ft.

Floor Plans

**Documents** 