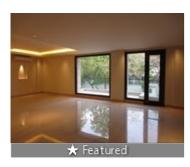

## 4 BHK Builder Floor Apartment For Rent In West End New Delhi

- B- Block, West End, South Delhi, West End, New Delhi 1...
- Area: 4000 SqFeet Bedrooms: Four
- Bathrooms: Four Floor: First
- Total Floors: Four Facing: North East
- Furnished: Semi Furnished Lease Period: 36 Months
- Monthly Rent: 350,000 Rate: 88 per SqFeet
- Age Of Construction: 1 Years
- Available: Immediate/Ready to move

## Description

Park Facing Brand New Builder floor apartment with 5 star construction on First floor with Big Balcony on very wide road , Having 4 spacious bedrooms with attached bath rooms , 1 powder room , Separate drawing/ dining room , Family lounge , Lobby , Store , Servant quarter , Siemens Fully equipped modular kitchen with Dish washer & Washing machine , Separate 3 reserved car parking in the driveway , Italian marble flooring, Entire terrace garden with the third floor only usable for party. Rich specifications, This builder floor apartment is made by top reputed builder of South Delhi. For more details about this apartment please contact. Brokers please excuse....