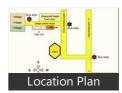

yrd is Rs.6,000. Registration charges as applicable.
- 3. Location: Beside Deepanjali Nagar Residential Colony (NTPC) Vada Ceepurupalli West Paravada Visakhapatnam.
- 4. 36 KM from Visakhapatnam RTC Complex.
- 5. Well Connected with City Buses
- 6. Beach 3 KM (Mutyalamma Palem)
- 6. Nearest Rly Station Duvvada Visakhapatnam (20 minutes Drive)

When you call, don't forget to mention that you found this ad on PropertyWala.com.

#### **Features**

Land Features

Other features

- Clear Title Freehold Land Society Boundary Wall City Buses
- Feng Shui / Vaastu Compliant Electric Connection
- Close to Hospital Close to School

#### Location

### Advertiser Details



Scan QR code to get the contact info on your mobile

View all properties by Sea Shells Vizag

#### **Pictures**





















#### Landmarks

#### Recreation

Shaakuntalam Auditorium (<1km), Balvatika Park (<1km), NTPC Colony Park (<1km), Eden Garden (<4km), Raja Mani Kanta Theatre (<4km), Tantadi Beach (<6km), Mutalampalem Beach (3 km), Appikonda Beach (<11km)

#### Hospitals & Clinics

NTPC Hospital (<1km), Cheepurupalle Primary Heallth Sub C.. Ravada Primary Heallth Sub Centre (... Gangamambapura Agraharam Prima.. Payakarao Bonangi Primary Health S... Shri Divya Sai Physiotherapy Centre (... S S Hospital (<8km), Tantadi Primary Health Centre (<9km. Amma Hospital (<9km), Government Hospital (<9km), Sharan Hospital (<10km), Dosuru Primary Health Centre (<10k... Kottakal Arya Vaidya Sala (<11km), Gayatri Clinic (<11km), Dhaneswar Homeo Clinic (<11km), Kusuma Clinic (<11km), Dr G Shashi Kumari Obstetrician & G