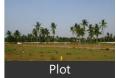

### 167 Sq Yrds VUDA Plots In Paravada Visakhapatnam

Pearl City, Beside Deepanjali Nagar Residential Colony N.

- Area: 167 SqYards ▼Facing: East
- Transaction: Resale Property
- Price: 1,000,000
   Rate: 5,988 per Sq Yard
- Possession: Immediate/Ready to move

### Description

VUDA PLOTS WITHIN BUDGET FOR BEST INVESTMENT

- 1. VUDA Plots 167 Sq yrds Each.
- 2. Sq yrd is Rs.6,000. Registration charges as applicable.
- 3. Location: Beside Deepanjali Nagar Residential Colony (NTPC) Vada Ceepurupalli West Paravada Visakhapatnam.
- 4. 36 KM from Visakhapatnam RTC Complex.
- 5. Well Connected with City Buses
- 6. Beach 3 KM (Mutyalamma Palem)
- 6. Nearest Rly Station Duvvada Visakhapatnam (20 minutes Drive)