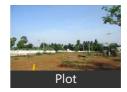

### 167 Sq Yrds VUDA Plots In Paravada Visakhapatnam

Pearl City, Beside Deepanjali Nagar Residential Colony N.

- Area: 167 SqYards ▼Facing: East
- Transaction: Resale Property
- Price: 1,000,000
   Rate: 5,988 per Sq Yard
- Possession: Immediate/Ready to move

### Description

VUDA PLOTS WITHIN BUDGET FOR BEST INVESTMENT

- 1. VUDA Plots 167 Sq yrds Each.
- 2. Sq yrd is Rs.6,000. Registration charges as applicable.
- 3. Location: Beside Deepanjali Nagar Residential Colony (NTPC) Vada Ceepurupalli West Paravada Visakhapatnam.
- 4. 36 KM from Visakhapatnam RTC Complex.
- 5. Well Connected with City Buses
- 6. Beach 3 KM (Mutyalamma Palem)
- 6. Nearest Rly Station Duvvada Visakhapatnam (20 minutes Drive)