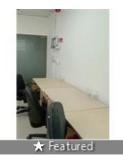

## Commercial Office Space

Dlf Prime Tower, Okhla Ind Estate Phase-I, New Delhi - 1...

- Bathrooms: Two
  - Total Floors: Three
    - Furnished: Furnished
- Lease Period: 36 Months 
  Monthly Rent: 55,000
- Rate: 66 per SqFeet -10%
- Age Of Construction: 11 Years
- Available: Immediate/Ready to move

#### Description

Commercial space available for rent at DLF PRIME TOWER Area is 838 Square Feet and rent is 55000 per month fully furnished space 12 Workstation, 2 cabins, 1 Conference room without lift suitable for any office type for more details please contact us.