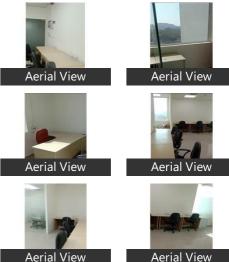

Facing: East



## Commercial Office Space

Dlf Prime Tower, Okhla Ind Estate Phase-I, New Delhi - 1...

- Bathrooms: Two
  - Total Floors: Three
    - Furnished: Furnished
- Lease Period: 36 Months 
  Monthly Rent: 55,000
- Rate: 66 per SqFeet -10%
- Age Of Construction: 11 Years
- Available: Immediate/Ready to move

#### Description

Commercial space available for rent at DLF PRIME TOWER Area is 838 Square Feet and rent is 55000 per month fully furnished space 12 Workstation, 2 cabins, 1 Conference room without lift suitable for any office type for more details please contact us.

When you call, don't forget to mention that you found this ad on PropertyWala.com.

Location



Scan QR code to get the contact info on your mobile <u>View all properties by Arcade realtors</u>

#### Pictures



\* Location may be approximate

### Landmarks

Nearby Localities

Mohan Cooperative Industrial Estate, Okhla Industrial Estate, Mathura Road, Jasola Vihar, Okhla Vihar

\* All distances are approximate

Explore

More Information

<u>Similar Properties</u> <u>Properties in Okhla Ind Estate Phase-I, New Delhi</u> <u>Projects in New Delhi</u> <u>Brokers in New Delhi</u>

**Disclaimer:** All information is provided by advertisers and should be verified independently before entering into any transaction. You may visit the relevant RERA website of your state to verify the details of this property. PropertyWala.com is only an advertising platform to help connect buyers and sellers and is not a party to any transactions, nor shall be responsible or liable to resolve any disputes between them.

R