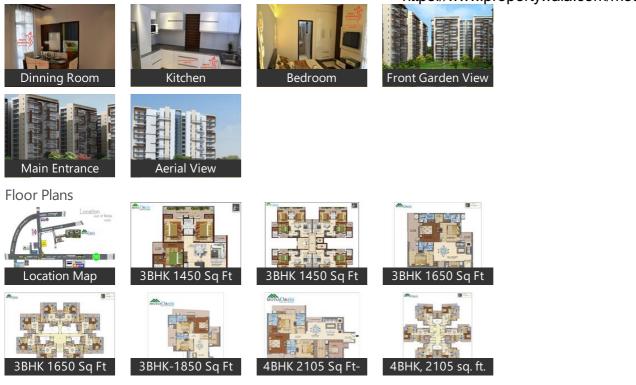

# Pictures

# Description

**Motia Oasis** is one of the most special residential projects of a well-known real estate group that is **M/s Motia Township Pvt.Ltd.** The project is located in the heart of Chandigarh that is Zirakpur and it is offering beautiful **3BHK and 4BHK** residential apartments in various sizes starting from **1450 Sq Ft to 2105 Sq Ft** in very reasonable price which can be easily affordable by most of the people. The Motia Oasis is presenting all luxury amenities as well as features inside this residential project and it is located in that place which is well-connected with the whole Chandigarh city. Around the Motia Oasis you will easily finds lots of Banks, Schools, Hospitals, Markets, etc.

Location - Zirakpur, Chandigarh Type - 3BHK & 4BHK Residential Apartments Size - 1450 Sq Ft to 2105 Sq Ft Price - On Request