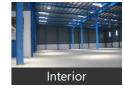

# Description

1,00,000 Sqft Rent Rs.21 per Sft, Metal Sheet, G Flr, Ceiling Height Centre 38 Ft end height 27 Ft, LT Power, 5 Metric Ton Flooring, 40 FT Container Entry, Rest room, 4 Loading & Unloading Units, 4.5Ft Dock and Ramp, Security Room, Water with Parking facility available in warehouse at Redhills, Ready for immediate occupation. Rent and advance are negotiable. Call us for more Warehouse spaces in all areas in and around chennai.

## **Pictures**