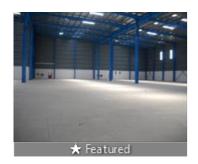

# Description

1,00,000 Sqft Rent Rs.21 per Sft, Metal Sheet, G Flr, Ceiling Height Centre 38 Ft end height 27 Ft, LT Power, 5 Metric Ton Flooring, 40 FT Container Entry, Rest room, 4 Loading & Unloading Units, 4.5Ft Dock and Ramp, Security Room, Water with Parking facility available in warehouse at Redhills, Ready for immediate occupation. Rent and advance are negotiable. Call us for more Warehouse spaces in all areas in and around chennai.

## **Pictures**