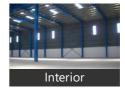

# Description

1,00,000 Sqft Rent Rs.21 per Sft, Metal Sheet, G Flr, Ceiling Height Centre 38 Ft end height 27 Ft, LT Power, 5 Metric Ton Flooring, 40 FT Container Entry, Rest room, 4 Loading & Unloading Units, 4.5Ft Dock and Ramp, Security Room, Water with Parking facility available in warehouse at Redhills, Ready for immediate occupation. Rent and advance are negotiable. Call us for more Warehouse spaces in all areas in and around chennai.

## **Pictures**