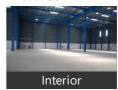

# Description

1,00,000 Sqft Rent Rs.21 per Sft, Metal Sheet, G Flr, Ceiling Height Centre 38 Ft end height 27 Ft, LT Power, 5 Metric Ton Flooring, 40 FT Container Entry, Rest room, 4 Loading & Unloading Units, 4.5Ft Dock and Ramp, Security Room, Water with Parking facility available in warehouse at Redhills, Ready for immediate occupation. Rent and advance are negotiable. Call us for more Warehouse spaces in all areas in and around chennai.

## **Pictures**