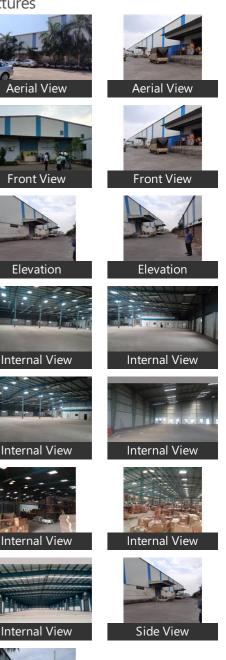

## Description

Warehouse / Godown Space for Rent At Nelamangala, NH - 4, Tumkur Road, Bangalore for which Rent is nego.

This Warehouse / Godown is close to Main Road, with facility for labor nearby, close to hospitals, bus stand, police station, fire brigade, access to transport with plenty of parking for trucks & 40ft containers.

Facilities toilets for labours, office with attached washroom. Vdf flooring, canopy done. Facility for crane, 4ft dock with dock leveller provision, lighting arrestor, fire hydrant with sprinkler facility if required. Turbo Ventilators, exhaust, natural lighting, back up, power, borewell water facility,

New construction, security room, labor room, drivers rest room, close gated 10ft compound wall with 3ft above barebwire, cement Roads all around with drainage systems.

Warehouse / Godown Space for Rent At Nelamangala, NH - 4, Tumkur Road, Bangalore for which Rent is neao.