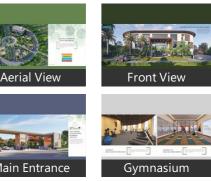

20Mints to Sadashivpet 30Mints to Vikarabad 40Mints to Shankarpally 50Mints to Kokapet Neopolis

**Project Highlights:** 

Grand Pylon Structure 222 - 600 Sq.Yrds Plots All round Compound Wall Vaastu Compliant Plots

Waterline Connections

Water Harvesting Pits Underground Drainage Overhead Tank

Professional 24x7 Security

50Mints to Kotepally Reservoir 60Mints to Patancheruvu

DTCP & TSRERA Approved Project Grand Entrance Gateway A Gated Community of plots Central Park With Activity Zones 35000 Sft . Clubhouse & Amenities

Avenue Plantation with Street Lights

30', 40', 60' & 100' Wide BT Roads

Provision for Underground Electricity

3 years Maintenance by Promoters

Phase-1, 2 46.5 Acres

Fortune Retreat 200Acres Project @ Mominpet