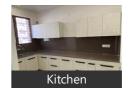

- Price: 4,190,000
- Bedrooms: Two
- Floor: First

■ Woodwork ■ Modular Kitchen ■ Marble Flooring

Granite Flooring • Wooden Flooring ■ Feng Shui / Vaastu Compliant

- Facing: North East
- Furnished: Semi Furnished
   Transaction: New Property
  - Rate: 34,344 per SqYard
- Age Of Construction: 1 Years

# Description

Biggest 2BHK 122 Gaj Ready to Move Semi Furnished Starting 41.90 lac Both side Open Near to Park Sec-116, Mohali

When you call, please mention that you saw this ad on PropertyWala.com.