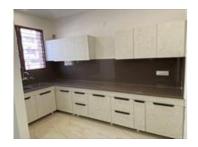

- Price: 4,190,000
- Bedrooms: Two
- Floor: First

■ Woodwork ■ Modular Kitchen ■ Marble Flooring

Granite Flooring • Wooden Flooring ■ Feng Shui / Vaastu Compliant

- Facing: North East
- Furnished: Semi Furnished
   Transaction: New Property
  - Rate: 34,344 per SqYard
- Age Of Construction: 1 Years

# Description

Biggest 2BHK 122 Gaj Ready to Move Semi Furnished Starting 41.90 lac Both side Open Near to Park Sec-116, Mohali

When you call, please mention that you saw this ad on PropertyWala.com.