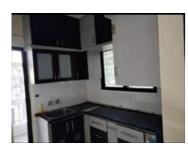

#### 3-BHK Semi Furnished Flat Available On Rent In Covered Campus At Pipliyahana.

- Pipliyahana, Pipaliyahana, Indore (Madhya Pradesh)
- Area: 1790 SqFeet Bedrooms: Three Floor: Second
- Bathrooms: Three Total Floors: Ten
  - Facing: North
  - Furnished: Semi Furnished Lease Period: 11 Months Monthly Rent: 40,000
    - Rate: 22 per SqFeet
- Age Of Construction: 8 Years
- Available: Immediate/Ready to move

## Description

Title:3-BHK Semi Furnished Flat Available On Rent In Covered Campus At Pipliyahana. Rent: 40000 Size: 1790 sf Property Floor: 2nd Floor Total Floor: 10th Floor Configuration: 3BHK Flat On Rent Parking: Covered parking Available From : Immediate