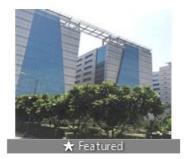

# Office Space For Rent In Logix Cyber Park (IT Park), Phase-2, Sector-62, Noida

Logix Cyber Park (IT Park), Phase-2, Sector 62, Noida - 20..

- Area: 25000 SqFeet Bathrooms: Five
  - Total Floors: Eleven
- Facing: North East
  - Furnished: Furnished Lease Period: 60 Months Monthly Rent: 1,250,000
- Rate: 50 per SqFeet

# Description

Fully furnished plug n play office in Logix, Cyber park, Sector-62, Noida. Having total super built up area 25,000 sq.Ft. With high class interior. India's most modern architectural marvel. An it hub with well-Planned customized work spaces, Exceptional infrastructure and facilities. With high-Speed digital access provided for every business idea. Perfect conditions for a successful business future with maximum technology! Its near fortis hospital and many big malls and posh residential areas which make commutation of employees easier and only 2 km from national highway-24. The property is available on lease with fully air-Conditioned and fully power back up. Companies looking for such a good opportunities.