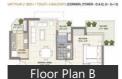

# **Properties**

| Туре                  | Area       | Posession | Price *        |
|-----------------------|------------|-----------|----------------|
| 1BHK Apartment / Flat | 655 SqFeet | -         | ₹ 20 - 30 lacs |
| 1BHK Apartment / Flat | 681 SqFeet | -         | ₹ 20 - 30 lacs |
| 2BHK Apartment / Flat | 930 SqFeet | -         | ₹ 30 - 40 lacs |