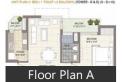

# **Pictures**

Floor Plans

Documents

# **Properties**

| Туре                  | Area       | Posession | Price *        |
|-----------------------|------------|-----------|----------------|
| 1BHK Apartment / Flat | 655 SqFeet | -         | ₹ 20 - 30 lacs |
| 1BHK Apartment / Flat | 681 SqFeet | -         | ₹ 20 - 30 lacs |
| 2BHK Apartment / Flat | 930 SqFeet | -         | ₹ 30 - 40 lacs |