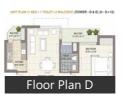

# **Properties**

| Туре                  | Area       | Posession | Price *        |
|-----------------------|------------|-----------|----------------|
| 1BHK Apartment / Flat | 655 SqFeet | -         | ₹ 20 - 30 lacs |
| 1BHK Apartment / Flat | 681 SqFeet | -         | ₹ 20 - 30 lacs |
| 2BHK Apartment / Flat | 930 SqFeet | -         | ₹ 30 - 40 lacs |