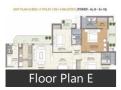

# **Properties**

| Туре                  | Area       | Posession | Price *        |
|-----------------------|------------|-----------|----------------|
| 1BHK Apartment / Flat | 655 SqFeet | -         | ₹ 20 - 30 lacs |
| 1BHK Apartment / Flat | 681 SqFeet | -         | ₹ 20 - 30 lacs |
| 2BHK Apartment / Flat | 930 SqFeet | -         | ₹ 30 - 40 lacs |