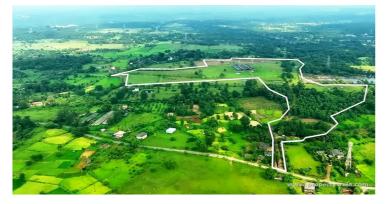

## Surrounded by hills on 3 sides

Godrej Hillview Estate is located in the heart of Khopoli, Mumbai offers residential plots with various facilities.

- Project ID: J292691211
- Builder: Godrej Properties
- Location: Godrej Hillview Estate, Khopoli, Raigad - 410203 (Maharashtra)
- Completion Date: Mar, 2026
- Status: Started

## Description

Godrej Hillview Estate is located in the heart of Khopoli, Mumbai, and offers residential plots ranging from 1200 to 4000 sqft. The project is spread over 89 acres of land and has 970 units. It is well connected to nearby hill stations such as Lonavala and Mahabaleshwar, making it an ideal choice for those seeking a serene and picturesque environment.