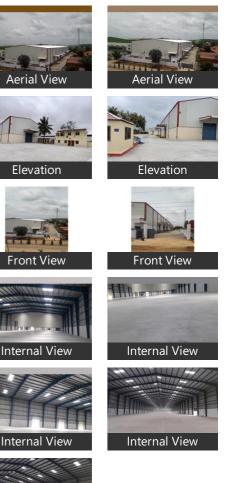

arks

Nearby Localities

Kadugodi, Belatur, Channasandra, Seegehalli, Koralur, Immadihalli, Whitefield, Nagondanahalli, Thirumalashettyhally, Kannamangala

\* All distances are approximate

### Locality Reviews

Whitefield Road area, Bangalore

Whitefield Road area is the best residential place. All the basic amenities hospital, hotel, school is available near by. Pros:

Good for new investments

Posted: Aug 26, 2015 by Vartika Sharma

Whitefield Road area is an awesome place to live in. With malls, schools, and ATM nearby. Also peaceful and good place to live in.

#### Pros:

- Good place
- Surrounded by beautiful trees park
- Malls school and work nearby

# Advertiser Details



9 lakhs

Scan OR code to get the contact info on your mobile View all properties by F5K Realty

### Pictures





#### Whitefield Road area, Bangalore is rated 9 out of 10 based on 2 user reviews.

Disclaimer: The reviews are opinions of PropertyWala.com members, and not of PropertyWala.com.

More Information

<u>Similar Properties</u> <u>Properties in Whitefield Road area, Bangalore</u> <u>Projects in Bangalore</u> <u>Brokers in Bangalore</u>

Explore

Report a problem with this listing Is this property no longer available or has incorrect information? Report it!

Disclaimer: All information is provided by advertisers and should be verified independently before entering into any transaction. You may visit the relevant RERA website of your state to verify the details of this property. PropertyWala.com is only an advertising platform to help connect buyers and sellers and is not a party to any tran