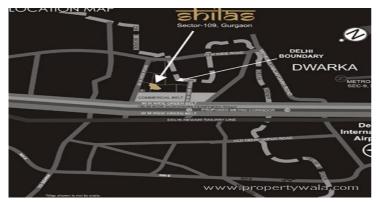

## Landmarks

### Transportation

Stp (Airport) (<13km), New Intergrated Terminal For Indira ... Terminal City Bus Igi Airport (<14km), Car Parking International Airport (<1... Arrival And Departure Area (<14km), Indira Gandhi International Airport In.. Lnt Site Office For International Airpo.. Igi Indira Ghandi Intl Airport (<15km), Airport Authority Office (<15km), Taxi Stand (<4km), Railway Station (<4km), Gurgaon Railway Station (<4km), Bus Stand (<7km),