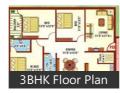

 $\textbf{Location} \ - \ \textbf{Whitefield, Bangalore}.$ 

Type - 3BHK Residential Apartments

Size - 1284 - 1794 Sq Ft Price - On Request

# **Properties**

| Туре                  | Area        | Posession               | Price *       |
|-----------------------|-------------|-------------------------|---------------|
| 2BHK Apartment / Flat | 1180 SqFeet | Immediate/Ready to move | ₹ 77.22 lakhs |
| 3BHK Apartment / Flat | 1650 SqFeet | -                       | ₹ 74.25 lakhs |