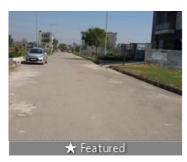

# Residential Plot / Land for sale in TDI Kingston Square, Sector 110, Mohali

## TDI City Plot In Mohali

TDI Kingston Square, Sector 110, Mohali - 140307 (Chan...

- Project/Society: TDI Kingston Square
- Area: 247 SqYards ▼ Facing: East
- Transaction: Resale Property
- Price: 9.112.450 Rate: 36,893 per SqYard
- Possession: Immediate/Ready to move

## Description

Tdi city Sector 110 and 111 on landran banur road is the most prime and lucrative location of tri city with shopping complex and market for daily needs with roads of 40 and 60 ft and green areas and parks more than 500 families are living.It includes amenities such as Kids' Play Areas, Jogging / Cycle Track, Pre-School, Medical Facility, Day Care Center, Pet Area, Indoor Games, Large Green Area. Plots in TDI city Mohali at Sector 110 has spread over an area of 150 acres.