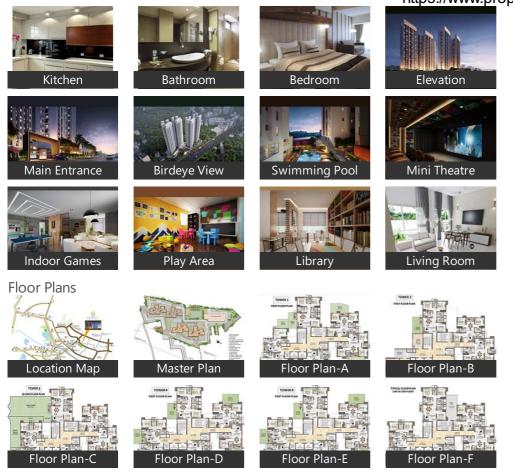

# Gallery

# **Pictures**

#### Amenities

- Club House
- Gymnasium
- Jogging Track
- Indoor Games
- Cafeteria
- Car Parking
- Shopping Mall
- Swimming Pool
- Kid's play area
- 24 X 7 Security Power Backup
- CCTV
- Lift Available
- Community Hall
- Fire Fighting System