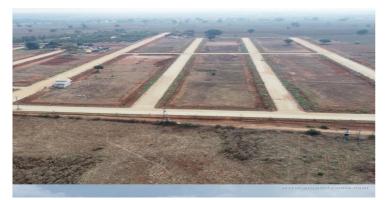

# Shathabdhi Silver Castle - Kothur, Hyderabad



### Silver Castle is a Place to settle down

Shathabdhi Silver Castle by Shathabdhi Townships Pvt Ltd at Kothur in Hyderabad offers residential project that host residential plot in various sizes available.

- Project ID: J301326119
- Builder: Shathabdhi Townships Pvt Ltd
- Location: Shathabdhi Silver Castle, Kothur, Hyderabad 509228 (Telangana)
- Completion Date: Jan, 2020
- Status: Started

# Description

**Shathabdhi Silver Castle** offers spacious Residential Plots, with the size of 1485 sqft. So that you can construct your house in Hyderabad the way you like. The project is spread over 200.00 acres with a provision for many hi-end utilities such as Landscaped Garden, 24Hr Backup Electricity, Drainage and Sewage Treatment, Vaastu etc. The sought-after property in Kothur is also favou