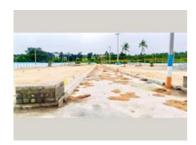

Home » Bangalore Properties » Residential properties for sale in Bangalore » Residential Plots / Lands for sale in Tavarekere, Bangalore » Property P662294822

## Residential Plot / Land for sale in Tavarekere, Bangalore

28.8 lakhs



### Plots Available In Oraiyan Elite Enclave, Bangalore

Dodalladhmara, Tavrekere, Tavarekere, Bangalore - 5600...

- Area: 1200 SqFeet ▼
   Facing: East
- Transaction: New Property Price: 2,880,000
- Rate: 2,400 per SqFeet +20%
- Possession: Immediate/Ready to move

#### Description

Plots available in Oraiyan Elite Enclave, Bangalore

Project name Oraiyan Elite Enclave

Location: Dodalladhmara to tavrekere main road

TOTAL PLOTS: - 100

KATHA: DC Conversion E Khata

RATE-2400/- sqft PLOT DIMENSIONS

20×40 30×40

Amenities: Gated community

pollution free environment

water connection30 feet wide road/25ft sub road

compound wall
Drainage system
24 Hours security
Street Light

Individual EB line

When you call, please mention that you saw this ad on PropertyWala.

#### Location



Scan