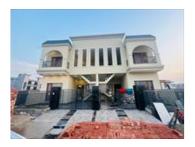

# 3 Bedroom Independent House for sale in Sector 123, Mohali

92 lakhs

## NEWLY CONSTRUCTED VILLA IN PRIME LOCATION OF SEC 123 MOHALI

SECTOR 123, Sector 123, Mohali - 160034 (Chandigarh)

- Area: 125 SqYards ▼
- Bedrooms: Three
- Bathrooms: Three
- Floor: Ground
- Total Floors: Two
- Facing: East
- Furnished: Semi Furnished Transaction: New Property
- Price: 9,200,000
- Rate: 73,600 per SqYard
- Age Of Construction: 1 Years
- Possession: Immediate/Ready to move

## Description

¿¿Book ur Dream Home ¿¿ ¿¿¿¿Semi Furnished¿¿¿¿ ¿¿ Direct deal ¿¿ ¿¿3bhk 125 sq yard house¿¿ ¿¿Sector 123 Sunny Enclave Greater Mohali¿¿ ¿¿Ready to move. ¿¿¿¿Demand - 92 lakh¿¿¿¿ ¿¿Best price negotiable on the table ¿¿ ¿¿¿¿Contact¿¿¿¿