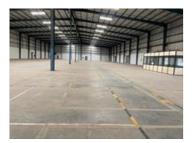

## 30000sq.Ft Peb Shed Available For Long Lease

Bhavale, Mumbai Nasik Highway, Thane - 421302 (Maha...

- Area: 30000 SaFeet •
- Bathrooms: Four Total Floors: One
- Furnished: Unfurnished

Floor: Ground

- Age Of Construction: 5 Years
- Available: Immediate/Ready to move

### **Pictures**

When you call, please mention that you saw this ad on PropertyWala.