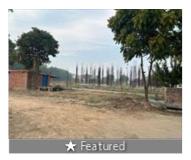

# TDI Kingston Square Land In Mohali

TDI Kingston Square, Sector 110, Mohali - 140307 (Chan...

- Project/Society: TDI Kingston Square
- Area: 1000 SqYards ▼ Facing: East
- Transaction: New Property Price: 32,455,000
- Rate: 32,455 per SqYard -5%
- Possession: Immediate/Ready to move

# Description

Spread across 150 acres of rich land, TDI City is an internationally designed integrated township developed by the famous TDI Infrastructure Ltd. Located in Sector-110 & 111, Mohali - this architectural masterpiece offers freehold residential & commercial plots, villas and row houses with all the well-planned infrastructures like schools, hospitals, malls, hotels, etc., right at your doorstep. The price list of TDI City Sector-110 & 111, Mohali are moderately priced which are well within the reach of all kinds of home-