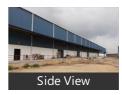

# Description

Warehouse / Godown Space for Rent at

This Warehouse / Godown is close to Main Road, with facility for labor nearby, close to hospitals, bus stand, police station, fire brigade, access to transport with plenty of parking for trucks & 40ft containers.

Facilities toilets for labours, office with attached washroom. Vdf flooring, canopy done. Facility for crane, 4ft dock with dock leveller provision, lighting arrestor, fire hydrant with sprinkler facility if required. Turbo Ventilators, exhaust, natural lighting, back up, power, borewell water facility,

New construction, security room, labor room, drivers rest room, close gated 10ft compound wall with 3ft above barebwire, cement Roads all around with drainage systems.

Please mention that you saw this ad on PropertyWala.com when you contact.