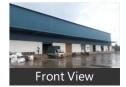

# Description

Warehouse / Godown Space for Rent at

This Warehouse / Godown is close to Main Road, with facility for labor nearby, close to hospitals, bus stand, police station, fire brigade, access to transport with plenty of parking for trucks & 40ft containers.

Facilities toilets for labours, office with attached washroom. Vdf flooring, canopy done. Facility for crane, 4ft dock with dock leveller provision, lighting arrestor, fire hydrant with sprinkler facility if required. Turbo Ventilators, exhaust, natural lighting, back up, power, borewell water facility,

New construction, security room, labor room, drivers rest room, close gated 10ft compound wall with 3ft above barebwire, cement Roads all around with drainage systems.

Please mention that you saw this ad on PropertyWala.com when you contact.