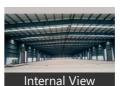

# Description

Warehouse / Godown Space for Rent at

This Warehouse / Godown is close to Main Road, with facility for labor nearby, close to hospitals, bus stand, police station, fire brigade, access to transport with plenty of parking for trucks & 40ft containers.

Facilities toilets for labours, office with attached washroom. Vdf flooring, canopy done. Facility for crane, 4ft dock with dock leveller provision, lighting arrestor, fire hydrant with sprinkler facility if required. Turbo Ventilators, exhaust, natural lighting, back up, power, borewell water facility,