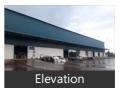

# Description

Warehouse / Godown Space for Rent at

This Warehouse / Godown is close to Main Road, with facility for labor nearby, close to hospitals, bus stand, police station, fire brigade, access to transport with plenty of parking for trucks & 40ft containers.

Facilities toilets for labours, office with attached washroom. Vdf flooring, canopy done. Facility for crane, 4ft dock with dock leveller provision, lighting arrestor, fire hydrant with sprinkler facility if required. Turbo Ventilators, exhaust, natural lighting, back up, power, borewell water facility,

New construction, security room, labor room, drivers rest room, close gated 10ft compound wall with 3ft above barebwire, cement Roads all around with drainage systems.

Please mention that you saw this ad on PropertyWala.com when you contact.