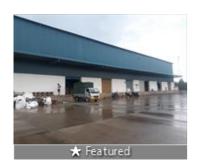

# Description

Warehouse / Godown Space for Rent at

This Warehouse / Godown is close to Main Road, with facility for labor nearby, close to hospitals, bus stand, police station, fire brigade, access to transport with plenty of parking for trucks & 40ft containers.

Facilities toilets for labours, office with attached washroom. Vdf flooring, canopy done. Facility for crane, 4ft dock with dock leveller provision, lighting arrestor, fire hydrant with sprinkler facility if required. Turbo Ventilators, exhaust, natural lighting, back up, power, borewell water facility,

New construction, security room, labor room, drivers rest room, close gated 10ft compound wall with 3ft above barebwire, cement Roads all around with drainage systems.

Please mention that you saw this ad on PropertyWala.com when you contact.