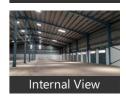

# Description

Warehouse / Godown Space for Rent at

This Warehouse / Godown is close to Main Road, with facility for labor nearby, close to hospitals, bus stand, police station, fire brigade, access to transport with plenty of parking for trucks & 40ft containers.

Facilities toilets for labours, office with attached washroom. Vdf flooring, canopy done. Facility for crane, 4ft dock with dock leveller provision, lighting arrestor, fire hydrant with sprinkler facility if required. Turbo Ventilators, exhaust, natural lighting, back up, power, borewell water facility,

New construction, security room, labor room, drivers rest room, close gated 10ft compound wall with 3ft above barebwire, cement Roads all around with drainage systems.

Please mention that you saw this ad on PropertyWala.com when you contact.