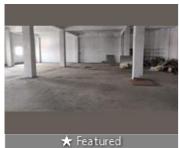

### Warehouse Godown RCC FOR RENT DANKUNI **BOMBAY ROAD**

Bombay ROAD, Dankuni, Kolkata - 712311 (West Bengal)

Bathrooms: Two

Total Floors: Four

- Area: 10000 SqFeet ▼
- Floor: Second
- Furnished: Unfurnished
   Lease Period: 36 Months
- Monthly Rent: 140,000
   Rate: 14 per SqFeet -20%

RCC godown rent in Bombay ROAD location DANKUNI 2 nd floor lift capacity 2 tons rent @14 per sf

Age Of Construction: 3 Years

Security

Security Guards