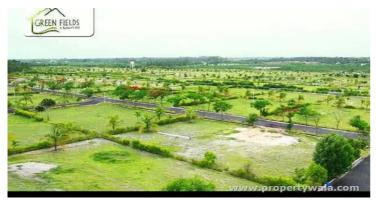

# Description

**Green fields** encompasses 400 individual farm house plots with all comforts for a fulfilling modern life. Green fields ensures a life in tune with nature. Enjoy serenity and tranquility of nature. Situated on Annur Avinashi main road located near Ooty main road national highway.

### **Project Details**

Total Area of Project 60 Acres

#### Amenities

- Resorts.
- Club House.
- Yoga Center.
- Jogging Track.
- Children's Park.
- Meditation Hall.
- Community Hall.
- World Class Swimming Pool.
- Rich In Vegetation And Greenery.