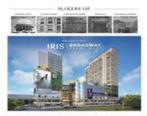

## Shopping Mall Space For Sale In Greater Noida Trehan Iris Broadway Greno West, Sector 16B, Greater No.

- Project/Society: <u>Trehan Iris Broadway Greno West</u>
- Area: 100 SqFeet ▼ Price: 3,500,000
- Rate: 35,000 per SqFeet + 115%

## Description

Trehan Iris Broadway Greno West is located in the heart of Greater Noida West and offers shopping mall space. The project is a one million sq. ft green building with energy-saving features. This project has a 100-room boutique hotel with 3 large banquets and adjoining large landscape terraces. It is a complete commercial hub extending all varieties of commercial solutions with all varieties.