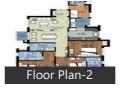

ts

### Security Features

Security Guards Electronic Security
 Intercom Facility Fire Alarm

Interior Features

#### Balcony Corner Location

- **Exterior Features**
- Reserved Parking
   Visitor Parking

### Maintenance

- Maintenance Staff 
   Water Supply / Storage
- Rain Water Harvesting
   Waste Disposal

### Other features

- Security / Fire Alarm
   Corner Flat / House / Plot
- Lift(s) Security Personnel Water Storage
- . Club house / Community Center
- Society Name: Jaypee Kove Sports City
   Flooring: Vitrified Furnish: Semifurnished
- Transaction: New Property Possession: Mar 2014
- Ownership: Leasehold
- Ownership: Leasenold
   Age of Property: Under Construction
   Total Floors in Complex: 20
   Property on Floor: 11st Floor

# Gallery

# **Pictures**



## Floor Plans















Floor Plan-3

Location

### https://www.propertywala.com/jaypee-greens-the-kove-greater-noida Feng Shui / Vaastu Compliant

# Recreation

- Swimming Pool Park Fitness Centre / GYM
- Land Features
- Clear Title Freehold Land Plot Boundary Wall
- н. Society Boundary Wall 
  Corner Plot
- Feng Shui / Vaastu Compliant
- Club / Community Center 

  Adjacent to Main Road

  Water Connection 

  Electric Connection
  Close to Hospital 

  Close to School

  Close to Shopping Center/Mall

# Landmarks

#### Markets & Shopping Malls

The Great India Place Mall (<2km), The Great India Place Very Expensive... Dlf Mall (<3km), Unitech Mall (<3km), Centerstage Mall (<3km), Centre Stage Mall (<3km), Centre Stage Expensive Mall (<3km), Shoppers Stop Ltd. (<3km), The Centrestage Mall (<3km), Center