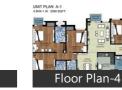

### Security Features

Security Guards Electronic Security
 Intercom Facility Fire Alarm

Interior Features

#### Balcony Corner Location

- **Exterior Features**
- Reserved Parking
   Visitor Parking

### Maintenance

- Maintenance Staff 
   Water Supply / Storage
- Rain Water Harvesting
   Waste Disposal

### Other features

- Security / Fire Alarm
   Corner Flat / House / Plot
- Lift(s) Security Personnel Water Storage
- . Club house / Community Center
- Society Name: Jaypee Kove Sports City
   Flooring: Vitrified Furnish: Semifurnished
- Transaction: New Property Possession: Mar 2014
- Ownership: Leasehold
- Ownership: Leasenold
   Age of Property: Under Construction
   Total Floors in Complex: 20
   Property on Floor: 11st Floor

# Gallery

# **Pictures**



## Floor Plans















Floor Plan-3

Location

### https://www.propertywala.com/jaypee-greens-the-kove-greater-noida Feng Shui / Vaastu Compliant

# Recreation

- Swimming Pool Park Fitness Centre / GYM
- Land Features
- Clear Title Freehold Land Plot Boundary Wall
- н. Society Boundary Wall 
  Corner Plot
- Feng Shui / Vaastu Compliant
- Club / Community Center 

  Adjacent to Main Road

  Water Connection 

  Electric Connection
  Close to Hospital 

  Close to School

  Close to Shopping Center/Mall

# Landmarks

#### Markets & Shopping Malls

The Great India Place Mall (<2km), The Great India Place Very Expensive... Dlf Mall (<3km), Unitech Mall (<3km), Centerstage Mall (<3km), Centre Stage Mall (<3km), Centre Stage Expensive Mall (<3km), Shoppers Stop Ltd. (<3km), The Centrestage Mall (<3km), Centerst