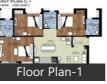

ifts

### Security Features

Security Guards Electronic Security
 Intercom Facility Fire Alarm

Interior Features

#### Balcony Corner Location

- **Exterior Features**
- Reserved Parking
   Visitor Parking

### Maintenance

- Maintenance Staff 
   Water Supply / Storage
- Rain Water Harvesting
   Waste Disposal

### Other features

- Security / Fire Alarm
   Corner Flat / House / Plot
- Lift(s) Security Personnel Water Storage
- . Club house / Community Center
- Society Name: Jaypee Kove Sports City
   Flooring: Vitrified Furnish: Semifurnished
- Transaction: New Property Possession: Mar 2014
- Ownership: Leasehold
- Ownership: Leasenold
   Age of Property: Under Construction
   Total Floors in Complex: 20
   Property on Floor: 11st Floor

# Gallery

# **Pictures**



## Floor Plans















Floor Plan-3

Location

### https://www.propertywala.com/jaypee-greens-the-kove-greater-noida Feng Shui / Vaastu Compliant

# Recreation

- Swimming Pool Park Fitness Centre / GYM
- Land Features
- Clear Title Freehold Land Plot Boundary Wall
- н. Society Boundary Wall 
  Corner Plot
- Feng Shui / Vaastu Compliant
- Club / Community Center 

  Adjacent to Main Road

  Water Connection 

  Electric Connection
  Close to Hospital 

  Close to School

  Close to Shopping Center/Mall

# Landmarks

#### Markets & Shopping Malls

The Great India Place Mall (<2km), The Great India Place Very Expensive... Dlf Mall (<3km), Unitech Mall (<3km), Centerstage Mall (<3km), Centre Stage Mall (<3km), Centre Stage Expensive Mall (<3km), Shoppers Stop Ltd. (<3km), The Centrestage Mall (<3km), Cent