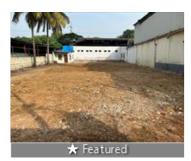

## 10890 Sf Industrial Plot For Sale At Yeshwanthur Industrial Suburb.

Near Surana College Campus, Yesvanpur Surburb, Banga...

- Area: 10890 SqFeet •
- Price: 81,675,000
- Facing: East
- Rate: 7,500 per SqFeet

View all properties by Nithya Samruddhi Lakshmi

Description

66×165 east facing plot . Its BDA allotted for industrial purpose. Near ESI Hospital. "A" khata property. We have various sizes of Industrial sheds, buildings, vacant lands for both Rent & Sale