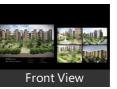

idential properties for sale in Bhubaneswar » Apartments / Flats for sale in Pahala, Bhubaneswar » Property P80939694

## 3 Bedroom Apartment / Flat for sale in Pahala, Bhubaneswar

81.78 lakhs

**⊘**поммоявилов



#### 3BHK FLAT AT PAHALA

Netra Galaxy, Pahala, Bhubaneswar (Odisha)

- Area: 1410 SqFeet ▼
- Bathrooms: Three
- Total Floors: Five
- Price: 8,178,000
- Floor: First ■ Facing: East

Bedrooms: Three

- Furnished: Unfurnished
  Transaction: New Property
  - Rate: 5,800 per SqFeet -10%

## Age Of Construction: Under Construction

Broker



Advertiser Details Omm Creation

Chandra Sekhar Mishra

C R P Square, Bhubaneswai

www.propertywala.com/omm-creation-bhu

Scan QR code to get the contact info on your mobile View all properties by Omm Creation

mob: 9237384967 tel: 9776033804







# Elevation



## Floor Plans





## Description

Welcome to your new urban oasis! This charming 3-bedroom flat offers the perfect combination of modern living and city convenience. The open and airy living spaces are filled with natural light, creating a warm and welcoming atmosphere.

The building offers excellent security features, including an intercom system and CCTV surveillance, ensuring your peace of mind. Residents can take advantage of the on-site amenities, such as a fitness center and swimming pool.

Security

Recreation

■ Security Guards ■ Electronic Security ■ Intercom Facility ■ Fire Alarm

Feng Shui / Vaastu Compliant

Club / Community Center

■ Woodwork ■ Modular Kitchen ■ Granite Flooring

■ Swimming Pool ■ Park ■ Fitness Centre / GYM

When you call, don't forget to