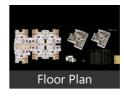

baneswar » Apartments / Flats for sale in Pahala, Bhubaneswar » Property P80939694

## 3 Bedroom Apartment / Flat for sale in Pahala, Bhubaneswar

81.78 lakhs

**⊘**поммоявилов



#### 3BHK FLAT AT PAHALA

Netra Galaxy, Pahala, Bhubaneswar (Odisha)

- Area: 1410 SqFeet ▼
- Bathrooms: Three
- Total Floors: Five
- Price: 8,178,000
- Floor: First ■ Facing: East

Bedrooms: Three

- Furnished: Unfurnished
  Transaction: New Property
  - Rate: 5,800 per SqFeet -10%

## Age Of Construction: Under Construction

Broker



Advertiser Details Omm Creation

Chandra Sekhar Mishra

C R P Square, Bhubaneswai

www.propertywala.com/omm-creation-bhu

Scan QR code to get the contact info on your mobile View all properties by Omm Creation

mob: 9237384967 tel: 9776033804







# Elevation



## Floor Plans





## Description

Welcome to your new urban oasis! This charming 3-bedroom flat offers the perfect combination of modern living and city convenience. The open and airy living spaces are filled with natural light, creating a warm and welcoming atmosphere.

The building offers excellent security features, including an intercom system and CCTV surveillance, ensuring your peace of mind. Residents can take advantage of the on-site amenities, such as a fitness center and swimming pool.

Security

Recreation

■ Security Guards ■ Electronic Security ■ Intercom Facility ■ Fire Alarm

Feng Shui / Vaastu Compliant

Club / Community Center

■ Woodwork ■ Modular Kitchen ■ Granite Flooring

■ Swimming Pool ■ Park ■ Fitness Centre / GYM

When you call, don't forget to mention that you saw this ad on Pr