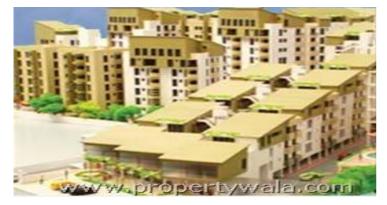

# Description

Shine Heaven Strategically located at Bagharb-ori, a pollution free, flood free zone on the Satgaon Link Road, Shine Heaven promises you all that you ever dreamt of. Coming up on 10 bigha vaastu compliant plot with around 70% of the total land area being open to sky, Shine Heaven comprises of 309 apartments spread over 4 blocks. Landscape gardens, water bodies, children's park, open air theater are some of the amenities that will adorn the open spaces in Shine Heaven. A 7 storied club house with facilities like a swimming pool, gym, indoor games room, banquet hall and lot more will help you relax after a hard day's work.Needless to say that facilities like lift, generator power backup for common areas, commercial complex with provision stores, pharmacy, bank ATMs will further enhance the quality of life at Shine heaven. However, the most important attribute of Shine Heaven is it's stable structure, designed in conformity to stringent global standards for earthquake prone zones.

# Gallery

# **Pictures**