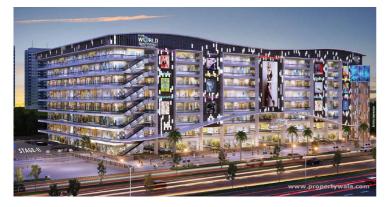

## Gaur World Smart Street - Noida Extension, Gr..

#### Greatest retail and commercial hub

Gaur World Smart Street is located in Noida Extension, Greater Noida West and offers retail spaces with lots of amenities.

- Project ID: J397600118
- Builder: Gaur Group
- Location: Gaur World Smart Street, Noida Extension, Greater Noida -201306 (Uttar Pradesh)
- Completion Date: Dec, 2027
- Status: Started

### Description

**Gaur World Smart Street** is located in Noida Extension, Greater Noida and offers retail spaces, shopping complexes, kiosks, food courts, and office spaces ranging from 278 to 635 sqft. The project is spread over 4.94 acres of land. It consists of 1 building with 500 units. This project is creating a vibrant and welcoming environment for visitors of all ages.