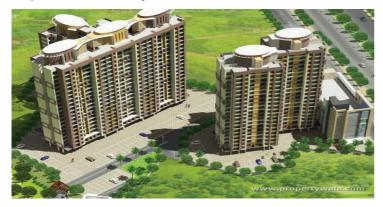

### Description

SaptaShree Galaxy by Saptashree Builders and Developers is located in Padle Gaon one of the most promising location of Thane. The projects is spread over Apartment 665 - 1005 sq.ft. comprising of 1 and 2 bhk apartments. Multiple residential towers of twenty floors along with a road facing commercial annexe, have been planned in a beautifully landscaped campus with modern, lifestyle facilities. The project is equipped with below mentioned following amenities and nearby connectivity such as hospitals, railway station, schools and colleges etc.