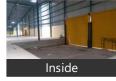

# 25000 Sft Available In Chennai.

- Noombal, Noombal, Chennai 600119 (Tamil Nadu)
- Area: 17000 SqFeet
- Floor: Ground
- Facing: East
- Furnished: Furnished Lease Period: 12 Months Monthly Rent: 2.5 - 5 lacs
- Age Of Construction: 2 Years
- Available: Immediate/Ready to move

#### Description

At BBSS, it offers a wide range of business solutions that are suitable for all types of business activities such as manufacturing, logistics, trade and distribution. Whether you are a small start-up or an established large-scale business,we can offer customized business facilities spread across AP and South India

warehouse is readily available with all the facilities. As it is located in between the way to two connecting National Highways, the transport accessibility is very easy, and the WH is neighboring with many MNC companies storage so the man power availability is 24\*7