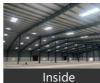

# 25000 Sft Available In Chennai.

- Noombal, Noombal, Chennai 600119 (Tamil Nadu)
- Area: 17000 SqFeet
- Floor: Ground
- Facing: East
- Furnished: Furnished Lease Period: 12 Months Monthly Rent: 2.5 - 5 lacs
- Age Of Construction: 2 Years
- Available: Immediate/Ready to move

#### Description

At BBSS, it offers a wide range of business solutions that are suitable for all types of business activities such as manufacturing, logistics, trade and distribution. Whether you are a small start-up or an established large-scale business,we can offer customized business facilities spread across AP and South India

warehouse is readily available with all the facilities. As it is located in between the way to two connecting National Highways, the transport accessibility is very easy, and the WH is neighboring with many MNC companies storage so the man power availability is 24\*7