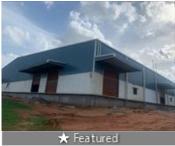

# 25000 Sft Available In Chennai.

- Noombal, Noombal, Chennai 600119 (Tamil Nadu)
- Area: 17000 SqFeet
- Floor: Ground
- Facing: East
- Furnished: Furnished Lease Period: 12 Months Monthly Rent: 2.5 - 5 lacs
- Age Of Construction: 2 Years
- Available: Immediate/Ready to move

#### Description

At BBSS, it offers a wide range of business solutions that are suitable for all types of business activities such as manufacturing, logistics, trade and distribution. Whether you are a small start-up or an established large-scale business,we can offer customized business facilities spread across AP and South India

warehouse is readily available with all the facilities. As it is located in between the way to two connecting National Highways, the transport accessibility is very easy, and the WH is neighboring with many MNC companies storage so the man power availability is 24\*7