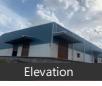

# 25000 Sft Available In Chennai.

- Noombal, Noombal, Chennai 600119 (Tamil Nadu)
- Area: 17000 SqFeet
- Floor: Ground
- Facing: East
- Furnished: Furnished Lease Period: 12 Months Monthly Rent: 2.5 - 5 lacs
- Age Of Construction: 2 Years
- Available: Immediate/Ready to move

#### Description

At BBSS, it offers a wide range of business solutions that are suitable for all types of business activities such as manufacturing, logistics, trade and distribution. Whether you are a small start-up or an established large-scale business,we can offer customized business facilities spread across AP and South India

warehouse is readily available with all the facilities. As it is located in between the way to two connecting National Highways, the transport accessibility is very easy, and the WH is neighboring with many MNC companies storage so the man power availability is 24\*7