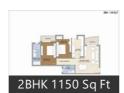

Location - Alwar bypass, Bhiwadi

Type - 2BHK, 3BHK and 4BHK residential apartments

Size - 1150 Sq Ft to 1850 Sq Ft

Price - On Request

## **Properties**

| Туре                  | Area        | Posession | Price *       |
|-----------------------|-------------|-----------|---------------|
| 2BHK Apartment / Flat | 1000 SqFeet | -         | ₹ 28 lakhs    |
| 2BHK Apartment / Flat | 1000 SqFeet | -         | ₹ 28.5 lakhs  |
| 2BHK Apartment / Flat | 1300 SqFeet | -         | ₹ 35.75 lakhs |
| 3BHK Apartment / Flat | 1600 SqFeet | -         | ₹ 45.6 lakhs  |