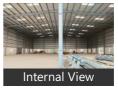

## Description

Modern PEB Compliant warehouse Current status: Ready to move.

Internal flooring: Trimix, Floor load: 4 ton/sq. mtr.

External flooring: RMC

Eve height - 10 mtr. & Centre height 12 mtr.

Dock nos : 6, Dock height: 4 ft. Ventilation: Turbo Vents