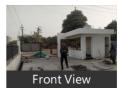

## Newly Constructed Warehouse In Noida

Sector 137 Rd, Sector 90, Noida - 201301 (Uttar Pradesh)

- Area: 38000 SqFeet ▼
  Monthly Rent: 1,330,000
- Rate: 35 per SqFeet
- Age Of Construction: 1 Years
- Available: Immediate/Ready to move

## Description

Modern PEB Compliant warehouse Current status: Ready to move.

Internal flooring: Trimix, Floor load: 4 ton/sq. mtr.

External flooring: RMC

Eve height - 10 mtr. & Centre height 12 mtr.

Dock nos : 6, Dock height: 4 ft. Ventilation: Turbo Vents

### **Pictures**