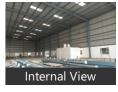

## Description

Modern PEB Compliant warehouse Current status: Ready to move.

Internal flooring: Trimix, Floor load: 4 ton/sq. mtr.

External flooring: RMC

Eve height - 10 mtr. & Centre height 12 mtr.

Dock nos : 6, Dock height: 4 ft. Ventilation: Turbo Vents

### **Pictures**