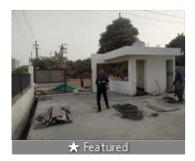

## Newly Constructed Warehouse In Noida

Sector 137 Rd, Sector 90, Noida - 201301 (Uttar Pradesh)

- Area: 38000 SqFeet ▼
  Monthly Rent: 1,330,000
- Rate: 35 per SqFeet
- Age Of Construction: 1 Years
- Available: Immediate/Ready to move

## Description

Modern PEB Compliant warehouse Current status: Ready to move.

Internal flooring: Trimix, Floor load: 4 ton/sq. mtr.

External flooring: RMC

Eve height - 10 mtr. & Centre height 12 mtr.

Dock nos : 6, Dock height: 4 ft. Ventilation: Turbo Vents

### **Pictures**