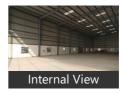

## Description

Modern PEB Compliant warehouse Current status: Ready to move.

Internal flooring: Trimix, Floor load: 4 ton/sq. mtr.

External flooring: RMC

Eve height - 10 mtr. & Centre height 12 mtr.

Dock nos : 6, Dock height: 4 ft. Ventilation: Turbo Vents

### **Pictures**