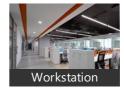

# Description

"Your Vision, Our Expertise", Manage Your Work from our excellent office, Where Every Detail Reflects Excellence. Experience Hassle free work at our Fully Furnished Commercial Office on Kharadi, Pune. With 6,650 sq. ft of space, it's got 70 Workstations, 5 Cabins, Reception, Conference Room, Meeting Room, Pantry, Server room, 3 Private Male and Female Washroom. Our place is Well maintained, with Ample parking, Comfy sofas in the Reception, Fully Air conditioning and High speed internet.

### **Pictures**