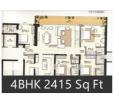

Location - THAKUR VILLAGE, Kandivali East, Mumbai

**Type** - 4BHK Residential Apartments

**Size** - 2415 Sq Ft **Price** - On Request

## **Pictures**

Floor Plans