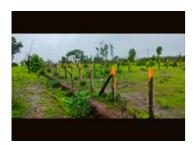

Home » Thane Properties » Residential properties for sale in Thane » Residential Plots / Lands for sale in Murbad, Thane » Property P94302032

# Residential Plot / Land for sale in Murbad, Thane

14 lakhs



## Resale NA Plot 4475 Sq Feet Sale On Murbad Karjat Highway Near Mhasa Mumbai

Murbad Karjat Highway Near Patgaon, Murbad, Thane - ...

- Area: 4475 SqFeet ▼
- Facing: North
- Transaction: Resale Property
- Price: 1,400,000 ■ Rate: 313 per SqFeet -25%
- Possession: Immediate/Ready to move

# Description

The Best investment on Earth is Earth ,Resale NA sanctioned Plot with Individual Cement Pole Fencing and Gate. Plot on Murbad-karjat Highway Touch Project .Plot size 4475 sq feet on . 4 lane Highway Touch Project with Internal 12 meter road \* Good for investment as Local Train Extension From Kalyan to Murbad Has Been Approved.

Kalyan-Murbad-Ahmednagar Railway Line is Approved.

Cidco Metro Train Project Announced to Cover Ambernath, Badlapur, Murbad And Kalyan.

16 kms from Neral, 23