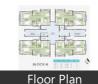

se mention that you saw this ad on PropertyWala.

2 Bedroom Apartment For Sale In Bhubaneswar Shuvam Avenue, Near CET College, Ghatikia, Bhubanesw...

- Area: 1464 SqFeet ▼
- Bathrooms: Two
- Total Floors: Fourteen
- Furnished: Unfurnished
- Price: 9,076,800

This stunning flat offers the perfect blend of elegance, modernity, and comfort, creating a haven that you will love coming home to. Located in a prime and desirable neighborhood, this property promises an

- Possession: Within 4 Years
- Bedrooms: Two
- Floor: Third
- Facing: North
- Transaction: New Property
- Rate: 6,200 per SqFeet
- Age Of Construction: 4 Years

# **Advertiser Details** Omm Creation



Scan QR code to get the contact info on your mobile View all properties by Omm Creation

#### **Pictures**







### Floor Plans





#### Landmarks

Khandaqiri, Shatabdi Nagar, Aiginia, Soubhaqya Nagar, Madanpur, Jagamara, Patrapada

\* All distances are approximate

Explore

**Similar Properties** 

Properties in Ghatikia, Bhubaneswar

Projects in Bhubaneswar

Brokers in Bhubaneswar

More Information

Report a problem with this listing Is this property no longer available or has incorrect information? Report it!

Disclaimer: All information is provided by advertisers and should be verified independently before entering into any transaction. You may visit the relevant RERA website of your state to verify the details of this property. PropertyWala.com is only an advertising platform to help connect buyers and sellers and is not a party to any transactions, nor shall be responsible or liable to resolve any disputes be