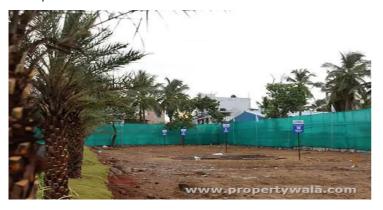

# Description

G Square Blue Breeze is located in the heart of Neelankarai, Chennai offers residential plots ranging from 2304 to 4068 sqft. The project is spread over 18 grounds with 12 units. It has great connectivity to schools, colleges, and restaurants. It has top-notch secured community infrastructure with black-top roads and street lights.

#### **Amenities**

- 24Hrs Water Supply
- Avenue Tree Plantation
- CCTV Cameras
- Compound
- Gated Community
- Landscaped Garden
- Pucca Road
- Rain Water Harvesting
- Security Personnel
- Street Light