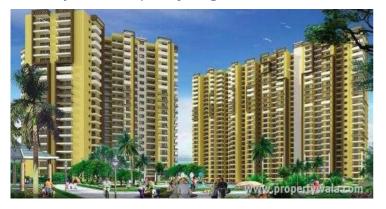

## Description

**Himalaya Tanishq** is an outstanding residential project in the heart of nature with supreme 2bhk and 3bhk with the size ranges in between 753 to 1794 sq,ft and well equipped with ultra-modern facilities to bring in comfort to the life of the residents. The project host various amenities like swimming pool, gym, jogging track etc for the residents. This complex is sited in the prime location so you can reach any of the destinations without any hassle.

# Gallery

# Pictures