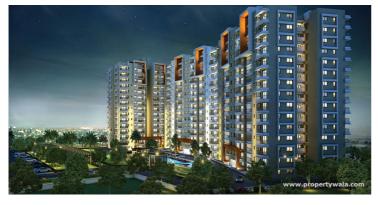

## Sterling Ascentia - Bellandur, Bangalore

## Home to elegant apartments

Sterling Ascentia in Bellandur, Bangalore is a residential project offers 3bhk Apartment with ranges in between 147.81 Sq. mt and 187.2 Sq. mt.

- Project ID: J711190132
- Builder: Sterling Developers
- Location: Sterling Ascentia, Bellandur, Bangalore - 560037 (Karnataka)
- Completion Date: Dec, 2021
- Status: Started

## Description

Sterling Ascentia in Bellandur sprawling across 6 acres of land area is a residential project offers 3bhk spacious apartment designed to let in maximum natural light and have cross ventilation to enable free circulation of fresh air with amenities like tennis court, pool deck, rainwater harvesting facility, library, jogging track, swimming pool, club house, gymnasium and many more. The locality hosts the presence of various educational institutions and hospitals. The project has the close proximity to services like office complexes, supermarkets, restaurants, bus stations, etc.