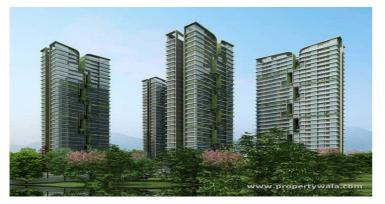

# Tata Housing Serein - Thane West, Thane

Tata Housing Serein - enchanting outdoor living spaces

Tata Housing Serein, Pawar Nagar, Pokharan Rd 2, Pawar Nagar, Thane West, Thane (Maharashtra)

Tata Housing Serein offers 1, 2&3 BHK with size ranging from 730 sq ft to 1,665 sq ft with all fruitful amenities.

### Description

Tata Housing Serein offers 1, 2&3 BHK with size ranging from 730 sq ft to 1,665 sq ft. It lies at Pawar Nagar, Pokharan Rd 2, Thane West, Thane. Project is in its pre-launch phase and has apartments available through the developer. They are of different configurations and have been designed thoroughly to let in ample fresh air and sunshine. It is beautifully crafted over 4 residential towers installed with a club house, garden, bicycle track, creche, pool, wellness center, entertainment, and sporting activities. It offers complete fitness program for the health conscious people. Yoga meditation, spa, gym etc. are planned in the township for the same purpose.