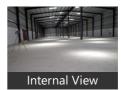

Facilities toilets for labours, office with attached washroom. Vdf flooring, canopy done. Facility for crane, 4ft dock with dock leveller provision, lighting arrestor, fire hydrant with sprinkler facility if required. Turbo Ventilators, exhaust, natural lighting, back up, power, borewell water facility,

# Other features

- Hi Tech Warehouse International Standard
- Latest Amenities Fire Compliance
  Hydrant Facility Sprinklers Provision
- Natural Lighting Air Exhaustors

  Turbo Ventilators Dock Leveller Provision
- Dock Guards Ramp Facility VDF Flooring
- Compound Wall 
  Concrete Roads
- Internal LED Lights 