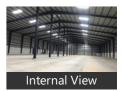

Facilities toilets for labours, office with attached washroom. Vdf flooring, canopy done. Facility for crane, 4ft dock with dock leveller provision, lighting arrestor, fire hydrant with sprinkler facility if required. Turbo Ventilators, exhaust, natural lighting, back up, power, borewell water facility,

# Other features

- Hi Tech Warehouse International Standard
- Latest Amenities Fire Compliance
  Hydrant Facility Sprinklers Provision
- Natural Lighting Air Exhaustors

  Turbo Ventilators Dock Leveller Provision
- Dock Guards Ramp Facility VDF Flooring
- Compound Wall 
  Concrete Roads
- Internal LED Lights 