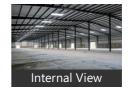

Facilities toilets for labours, office with attached washroom. Vdf flooring, canopy done. Facility for crane, 4ft dock with dock leveller provision, lighting arrestor, fire hydrant with sprinkler facility if required. Turbo Ventilators, exhaust, natural lighting, back up, power, borewell water facility,

# Other features

- Hi Tech Warehouse International Standard
- Latest Amenities Fire Compliance
  Hydrant Facility Sprinklers Provision
- Natural Lighting Air Exhaustors

  Turbo Ventilators Dock Leveller Provision
- Dock Guards Ramp Facility VDF Flooring
- Compound Wall 
  Concrete Roads
- Internal LED Lights 