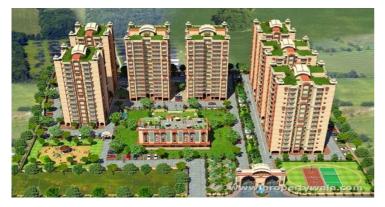

# HFL Presidency Estate - Alwar Road, Bhiwadi

## Description

HFL Presidency Estate is an ongoing luxury residential project by HFL Group in Alwar Bypass Road, Bhiwadi. It is offering 2BHK & 3BHK Apartments along with all necessary features and amenities like, Jogging Track, Swimming Pool, Kid's Play area, Power Backup, High-tech Securities, etc. You may wonder that not only the Apartment but the garden and green space also are designed after the model of Egyptian Culture. HFL Group will have taken extra care to provide the dwellers of Presidency Estate a life which is highly similar to the life of Egyptian Pharaohs.